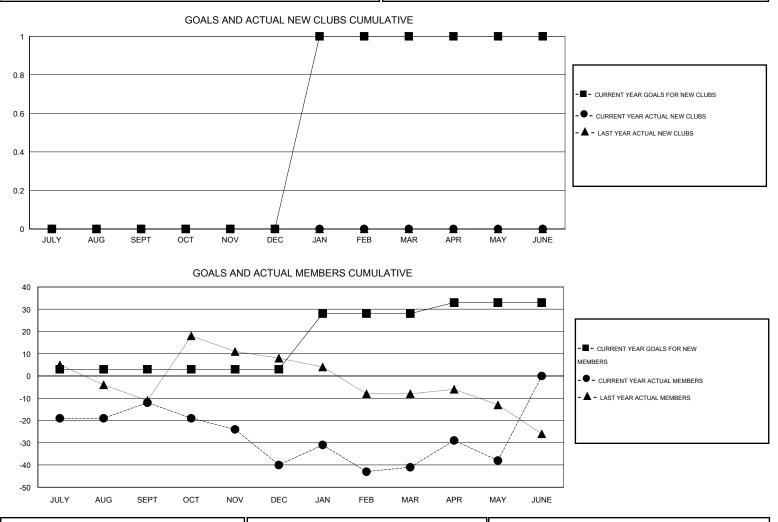

## GMT: Cindy Gregg

| GMT: Cindy G  | regg                                        |           | LOCATIO          | N VIRGINIA       |               |                    |                                     |                    | GMT CA 1         |
|---------------|---------------------------------------------|-----------|------------------|------------------|---------------|--------------------|-------------------------------------|--------------------|------------------|
|               |                                             | Clubs     |                  |                  | Members       |                    |                                     |                    |                  |
|               | RESULTS FOR 2015-2016 RESULTS FOR 2015-2016 |           |                  |                  |               |                    |                                     |                    |                  |
| QUARTER       | NEW CLUB<br>GOAL                            | NEW CLUBS | DROPPED<br>CLUBS | NET<br>GAIN/LOSS | QUARTER       | NEW MEMBER<br>GOAL | CHARTER AND<br>NEW MEMBERS<br>ADDED | DROPPED<br>MEMBERS | NET<br>GAIN/LOSS |
| JULY/AUG/SEPT | 0                                           | 0         | 0                | 0                | JULY/AUG/SEPT | 3                  | 38                                  | 50                 | -12              |
| OCT/NOV/DEC   | 0                                           | 0         | 1                | -1               | OCT/NOV/DEC   | 0                  | 33                                  | 61                 | -28              |
| JAN/FEB/MAR   | 1                                           | 0         | 0                | 0                | JAN/FEB/MAR   | 25                 | 40                                  | 41                 | -1               |
| APR/MAY/JUNE  | 0                                           | 0         | 1                | -1               | APR/MAY/JUNE  | 5                  | 29                                  | 26                 | 3                |